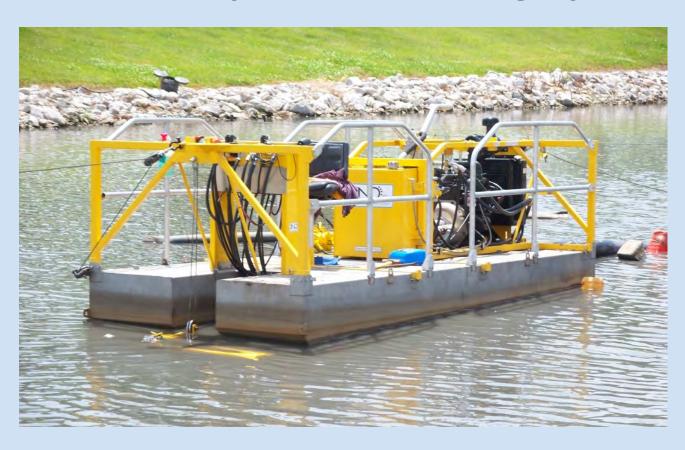

# POND & LAGOON SPECIALISTS A Valenti-Held Company





#### **Sediment Removal For:**

- ➤ Retention Ponds
- ➤ Recreational Lakes
- ➤ Stormwater BMP Basins
- ➤ Golf Course Ponds
- ➤ Small Marinas
- ➤ Industrial Lagoons



### Dino Six Dredge





# MD-815 8" Dredge





#### Easily Accessible to Confined Area





#### **Minimal Restoration Cost**





#### No Need for Dewatering of Lake





#### **Immediate Results**





#### Fish Remain in Lake





#### **Benefits of Mini Dredge System**

- ➤ Accessibility / Versatility
- > Minimal Restoration
- ➤ No Dewatering
- >Immediate Results
- ➤ Sediment Containment & Reduction In Volume
- ➤ Maintains Water Quality
- ➤ More Environmentally Friendly



#### **Sediment Containment**



# **Typical Layout**



# **Cross Section of Bag**



### **Geotextile Tube Placement**



#### **Geotextile Tube Placement**



### **Geotextile Tube Placement**



# Clean Water Returns to Waterway



#### **Silt Volume Reduction**



#### **Consolidated Material Removal**



# **Onsite Disposal**



# In Place Silt Disposal