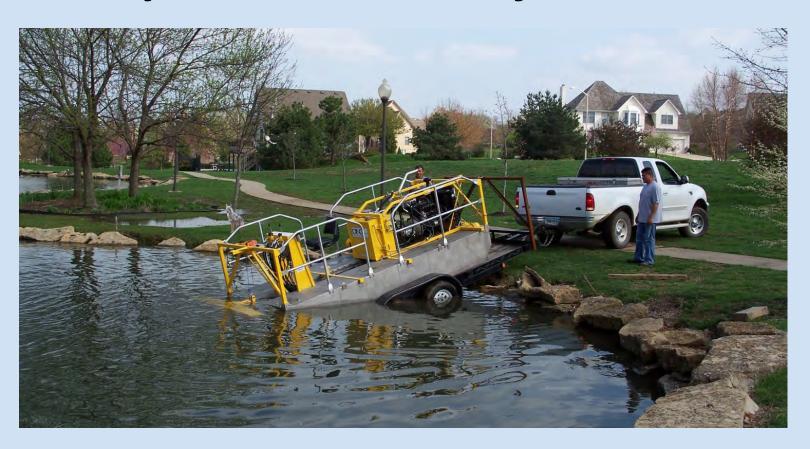

# POND & LAGOON SPECIALISTS A Valenti-Held Company





#### **Sediment Removal For:**

- ➤ Retention Ponds
- ➤ Recreational Lakes
- ➤ Stormwater BMP Basins
- ➤ Golf Course Ponds
- ➤ Small Marinas
- ➤ Industrial Lagoons



### Dino Six Dredge





# MD-815 8" Dredge





#### Easily Accessible to Confined Area





#### **Minimal Restoration Cost**





#### No Need for Dewatering of Lake





#### **Immediate Results**





#### Fish Remain in Lake





#### **Benefits of Mini Dredge System**

- ➤ Accessibility / Versatility
- > Minimal Restoration
- ➤ No Dewatering
- >Immediate Results
- ➤ Sediment Containment & Reduction In Volume
- ➤ Maintains Water Quality
- ➤ More Environmentally Friendly



#### **Sediment Containment**



# **Typical Layout**



# **Cross Section of Bag**



### **Geotextile Tube Placement**



#### **Geotextile Tube Placement**



### **Geotextile Tube Placement**



# Clean Water Returns to Waterway



#### **Silt Volume Reduction**



#### **Consolidated Material Removal**



# **Onsite Disposal**



# In Place Silt Disposal