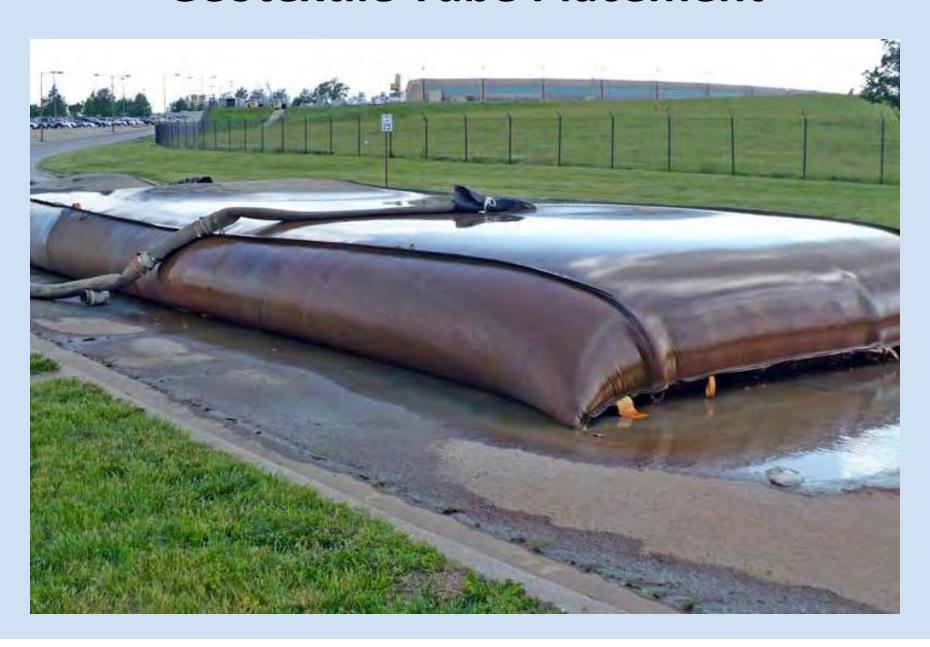

ment Removal For:**

- ➤ Retention Ponds
- ➤ Recreational Lakes
- ➤ Stormwater BMP Basins
- ➤ Golf Course Ponds
- ➤ Small Marinas
- ➤ Industrial Lagoons



### Dino Six Dredge





# MD-815 8" Dredge





#### Easily Accessible to Confined Area





#### **Minimal Restoration Cost**





#### No Need for Dewatering of Lake





#### **Immediate Results**





#### Fish Remain in Lake





#### **Benefits of Mini Dredge System**

- ➤ Accessibility / Versatility
- > Minimal Restoration
- ➤ No Dewatering
- >Immediate Results
- ➤ Sediment Containment & Reduction In Volume
- ➤ Maintains Water Quality
- ➤ More Environmentally Friendly



#### **Sediment Containment**



# **Typical Layout**



# **Cross Section of Bag**



### **Geotextile Tube Placement**



#### **Geotextile Tube Placement**



### **Geotextile Tube Placement**



# Clean Water Returns to Waterway



#### **Silt Volume Reduction**



#### **Consolidated Material Removal**



# **Onsite Disposal**



# In Place Silt Disposal