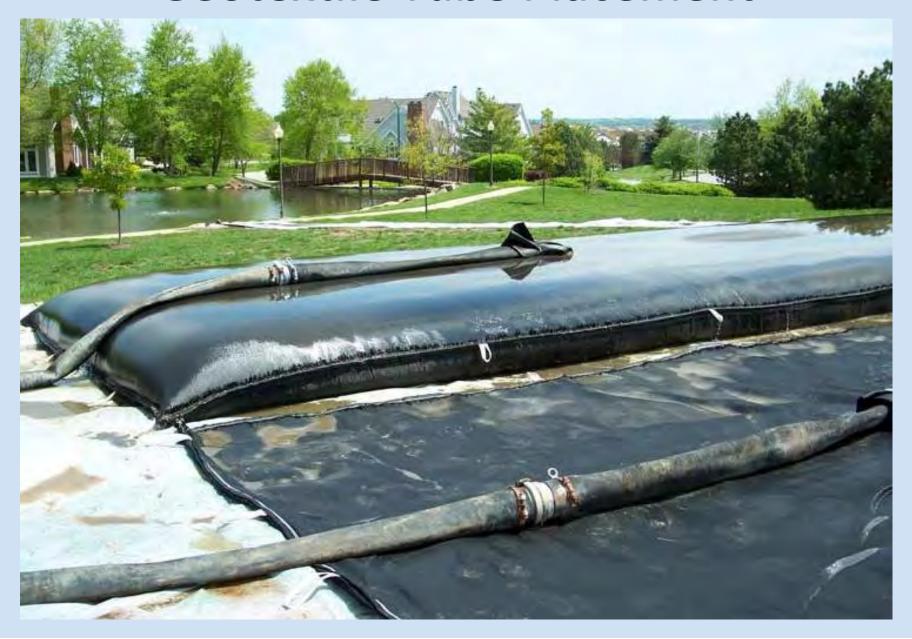

nds
- ➤ Recreational Lakes
- ➤ Stormwater BMP Basins
- ➤ Golf Course Ponds
- ➤ Small Marinas
- ➤ Industrial Lagoons



### Dino Six Dredge





# MD-815 8" Dredge





#### Easily Accessible to Confined Area





#### **Minimal Restoration Cost**





#### No Need for Dewatering of Lake





#### **Immediate Results**





#### Fish Remain in Lake





#### **Benefits of Mini Dredge System**

- ➤ Accessibility / Versatility
- > Minimal Restoration
- ➤ No Dewatering
- >Immediate Results
- ➤ Sediment Containment & Reduction In Volume
- ➤ Maintains Water Quality
- ➤ More Environmentally Friendly



#### **Sediment Containment**



# **Typical Layout**



# **Cross Section of Bag**



### **Geotextile Tube Placement**



#### **Geotextile Tube Placement**



### **Geotextile Tube Placement**



# Clean Water Returns to Waterway



#### **Silt Volume Reduction**



#### **Consolidated Material Removal**



# **Onsite Disposal**



# In Place Silt Disposal