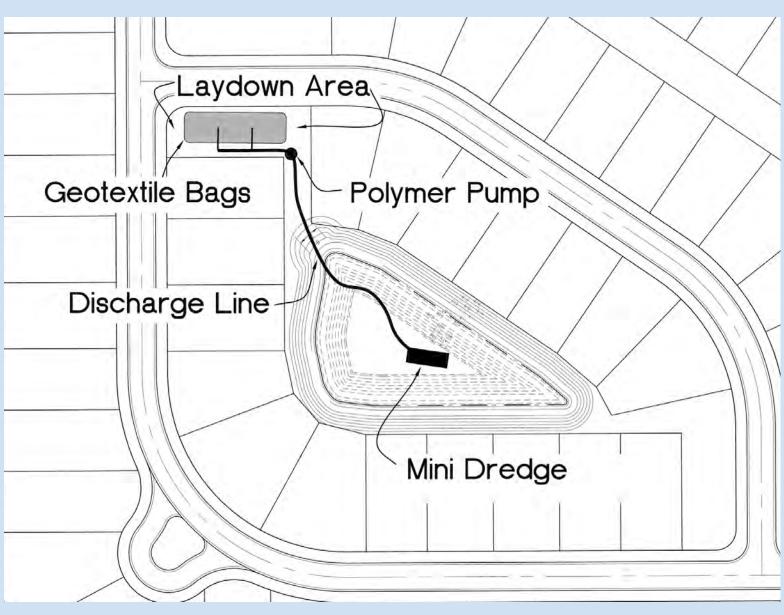

# POND & LAGOON SPECIALISTS A Valenti-Held Company





#### **Sediment Removal For:**

- ➤ Retention Ponds
- ➤ Recreational Lakes
- ➤ Stormwater BMP Basins
- ➤ Golf Course Ponds
- ➤ Small Marinas
- ➤ Industrial Lagoons



### Dino Six Dredge





# MD-815 8" Dredge





#### Easily Accessible to Confined Area





#### **Minimal Restoration Cost**





#### No Need for Dewatering of Lake





#### **Immediate Results**





#### Fish Remain in Lake





#### **Benefits of Mini Dredge System**

- ➤ Accessibility / Versatility
- > Minimal Restoration
- ➤ No Dewatering
- >Immediate Results
- ➤ Sediment Containment & Reduction In Volume
- ➤ Maintains Water Quality
- ➤ More Environmentally Friendly



#### **Sediment Containment**



# **Typical Layout**



# **Cross Section of Bag**



### **Geotextile Tube Placement**



#### **Geotextile Tube Placement**



### **Geotextile Tube Placement**



# Clean Water Returns to Waterway



#### **Silt Volume Reduction**



#### **Consolidated Material Removal**



# **Onsite Disposal**



# In Place Silt Disposal