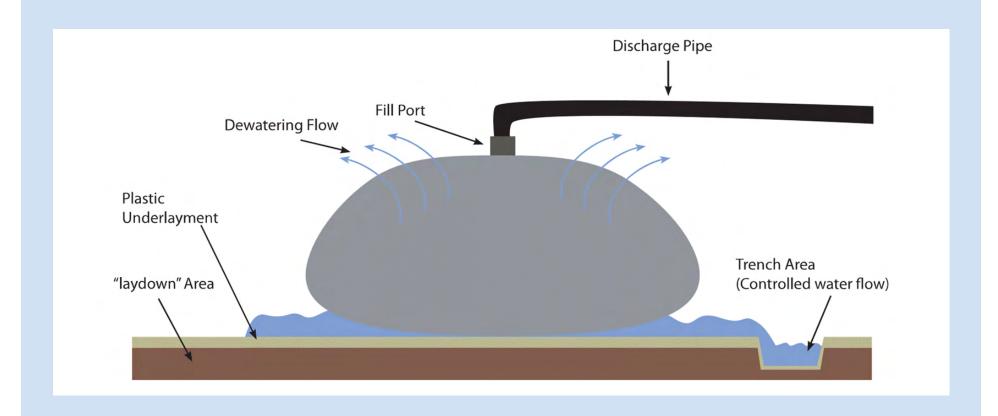

# **Cross Section of Bag**

#### **Sediment Containment**

# Clean Water Returns to Waterway