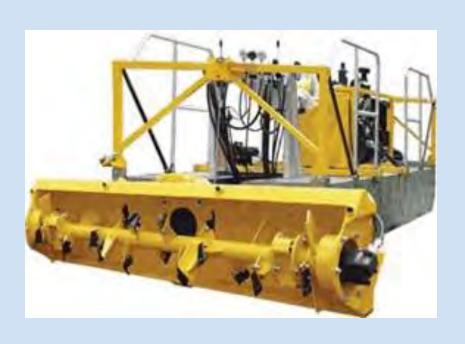

# POND & LAGOON SPECIALISTS A Valenti-Held Company





#### **Sediment Removal For:**

- ➤ Retention Ponds
- ➤ Recreational Lakes
- ➤ Stormwater BMP Basins
- ➤ Golf Course Ponds
- ➤ Small Marinas
- ➤ Industrial Lagoons



### Dino Six Dredge





# MD-815 8" Dredge





#### Easily Accessible to Confined Area





#### **Minimal Restoration Cost**





#### No Need for Dewatering of Lake





#### **Immediate Results**





#### Fish Remain in Lake





#### **Benefits of Mini Dredge System**

- ➤ Accessibility / Versatility
- > Minimal Restoration
- ➤ No Dewatering
- >Immediate Results
- ➤ Sediment Containment & Reduction In Volume
- ➤ Maintains Water Quality
- ➤ More Environmentally Friendly



#### **Sediment Containment**



# **Typical Layout**



# **Cross Section of Bag**



### **Geotextile Tube Placement**



#### **Geotextile Tube