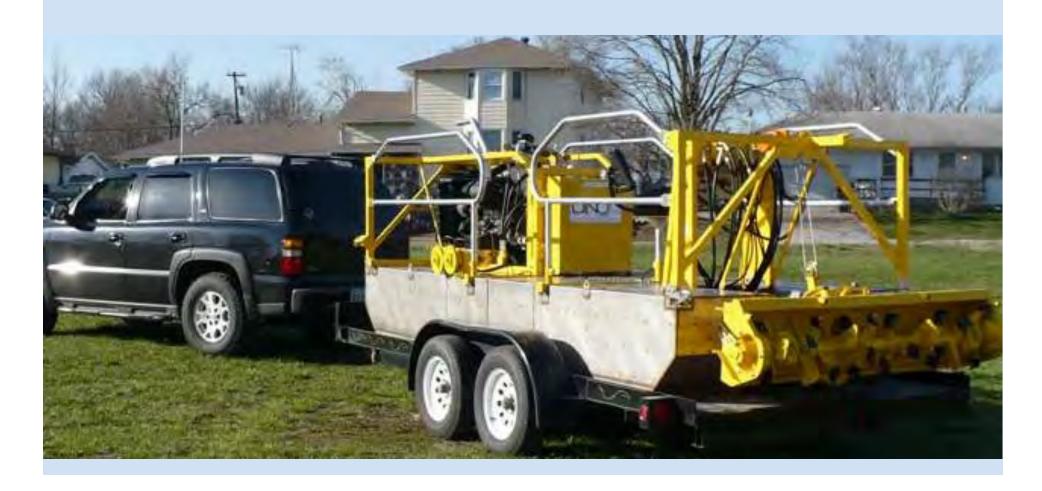

# POND & LAGOON SPECIALISTS A Valenti-Held Company





#### **Sediment Removal For:**

- ➤ Retention Ponds
- ➤ Recreational Lakes
- ➤ Stormwater BMP Basins
- ➤ Golf Course Ponds
- ➤ Small Marinas
- ➤ Industrial Lagoons



### Dino Six Dredge





# MD-815 8" Dredge





#### Easily Accessible to Confined Area





#### **Minimal Restoration Cost**





#### No Need for Dewatering of Lake





#### **Immediate Results**





#### Fish Remain in Lake





#### **Benefits of Mini Dredge System**

- ➤ Accessibility / Versatility
- > Minimal Restoration
- ➤ No Dewatering
- >Immediate Results
- ➤ Sediment Containment & Reduction In Volume
- ➤ Maintains Water Quality
- ➤ More Environmentally Friendly



#### **Sediment Containment**



# **Typical Layout**



# **Cross Section of Bag**



### **Geotextile Tube Placement**



#### **Geotextile Tube Placement**



### **Geotextile Tube Placement**



# Clean Water Returns to Waterway



#### **Silt Volume Reduction**



#### **Consolidated Material Removal**



# **Onsite Disposal**