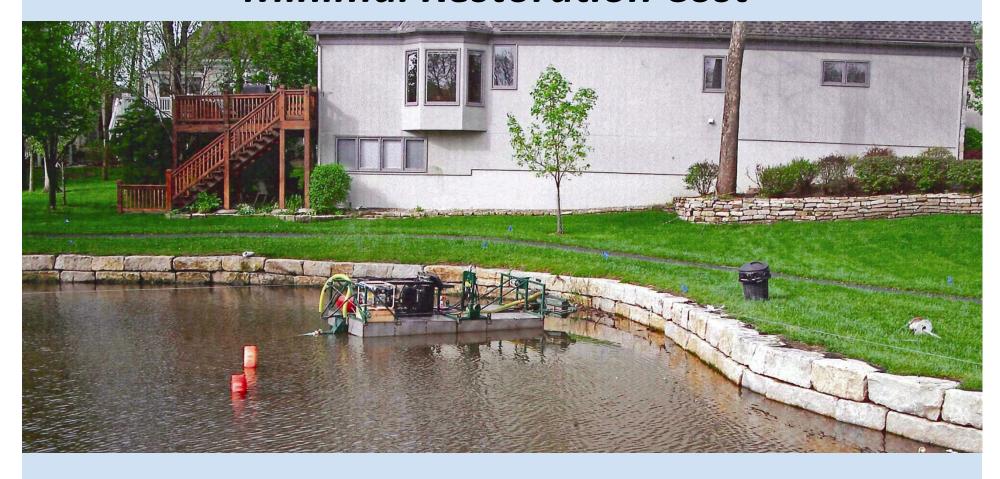

#### Easily Accessible to Confined Area

#### **Minimal Restoration Cost**

#### No Need for Dewatering of Lake

#### **Immediate Results**

#### Fish Remain in Lake