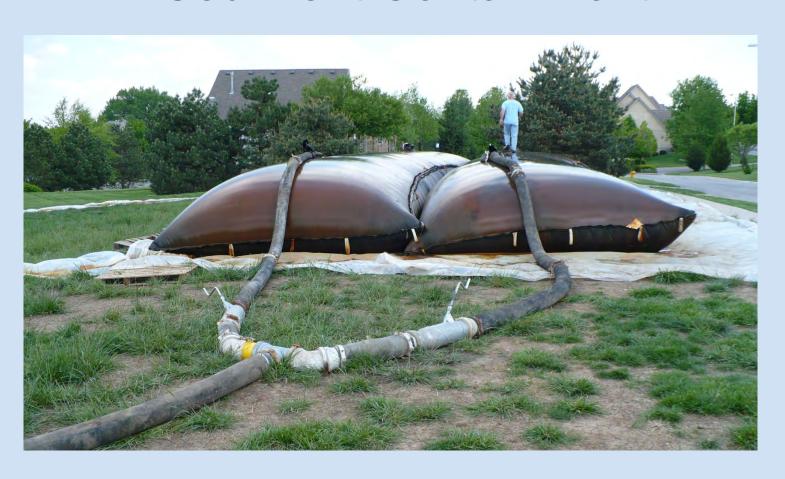

# **Cross Section of Bag**

### **Geotextile Tube Placement**

#### **Geotextile Tube Placement**