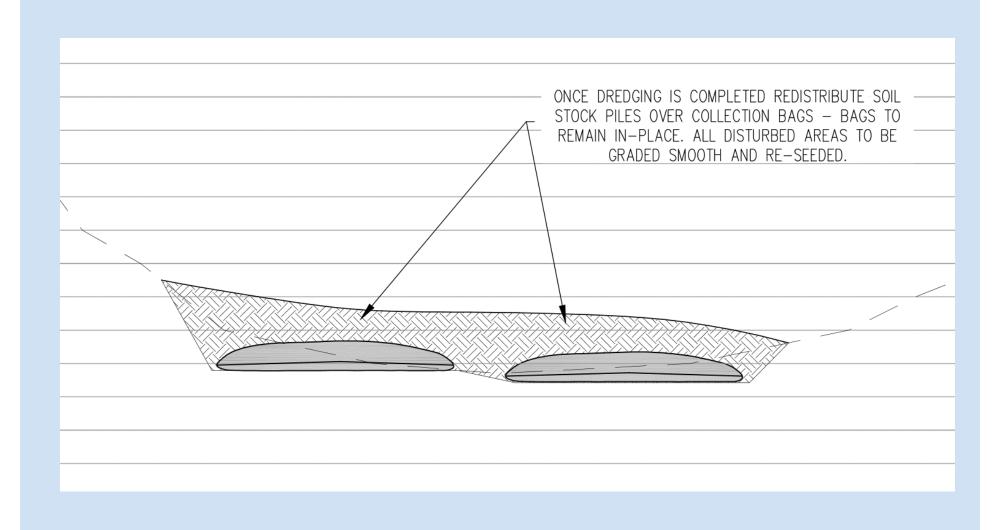

#### Easily Accessible to Confined Area





#### **Minimal Restoration Cost**





#### No Need for Dewatering of Lake





#### **Immediate Results**





#### Fish Remain in Lake





#### **Benefits of Mini Dredge System**

- ➤ Accessibility / Versatility
- > Minimal Restoration
- ➤ No Dewatering
- >Immediate Results
- ➤ Sediment Containment & Reduction In Volume
- ➤ Maintains Water Quality
- ➤ More Environmentally Friendly



#### **Sediment Containment**



# **Typical Layout**



# **Cross Section of Bag**



### **Geotextile Tube Placement**



#### **Geotextile Tube Placement**



### **Geotextile Tube Placement**



# Clean Water Returns to Waterway



#### **Silt Volume Reduction**



#### **Consolidated Material Removal**



# **Onsite Disposal**



# In Place Silt Disposal