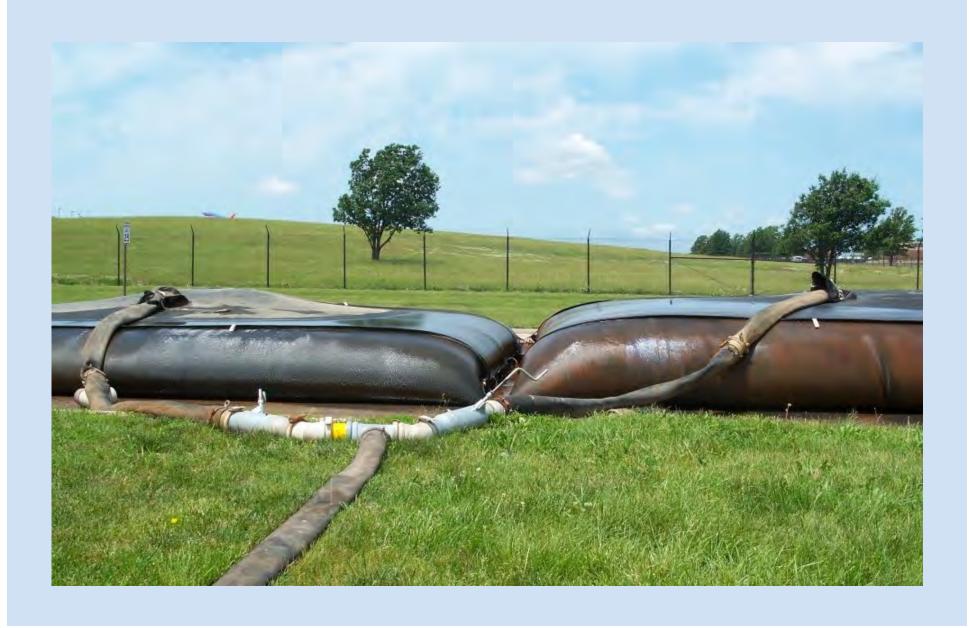

Valenti-Held Company





#### **Sediment Removal For:**

- ➤ Retention Ponds
- ➤ Recreational Lakes
- ➤ Stormwater BMP Basins
- ➤ Golf Course Ponds
- ➤ Small Marinas
- ➤ Industrial Lagoons



### Dino Six Dredge





# MD-815 8" Dredge





#### Easily Accessible to Confined Area





#### **Minimal Restoration Cost**





#### No Need for Dewatering of Lake





#### **Immediate Results**





#### Fish Remain in Lake





#### **Benefits of Mini Dredge System**

- ➤ Accessibility / Versatility
- > Minimal Restoration
- ➤ No Dewatering
- >Immediate Results
- ➤ Sediment Containment & Reduction In Volume
- ➤ Maintains Water Quality
- ➤ More Environmentally Friendly



#### **Sediment Containment**



# **Typical Layout**



# **Cross Section of Bag**



### **Geotextile Tube Placement**



#### **Geotextile Tube Placement**



### **Geotextile Tube Placement**



# Clean Water Returns to Waterway



#### **Silt Volume Reduction**



#### **Consolidated Material Removal**



# **Onsite Disposal**



# In Place Silt Disposal