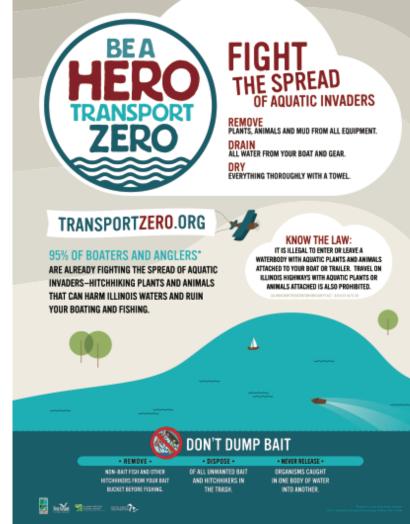

### FIGHT THE SPREAD OF AQUATIC INVADERS

PLANTS, ANIMALS AND MUD FROM ALL EQUIPMENT.

- DRAIN ALL WATER FROM YOUR BOAT AND GEAR.
- DRY EVERYTHING THOROUGHLY WITH A TOWEL.

### TRANSPORTZERO.ORG

waters. Once-established in a new body of water. they can do lasting damage to our environment. notice recouries, and Risch' errores, which, all roly on healthy water researces.

#### How do they spread?

Oltra easily siveloaded, the main may that these arpeater towardiers operated to by Manfalag robin on boats, tradess, and gear used by anglets, beaters, and other remandonists. If you have a renter accuse site without taking proceedings, you may be managementing these hearsful regenierss from one hody of unsteads another.

#### What can you do?

The good news is that many of Oknob Jakon. rivers, and wetlands are net yet indesed with investive species. With a few staple but effectivesteps, you can halp protect our valuable waters.

92% Drain

<sup>81%</sup> Dry