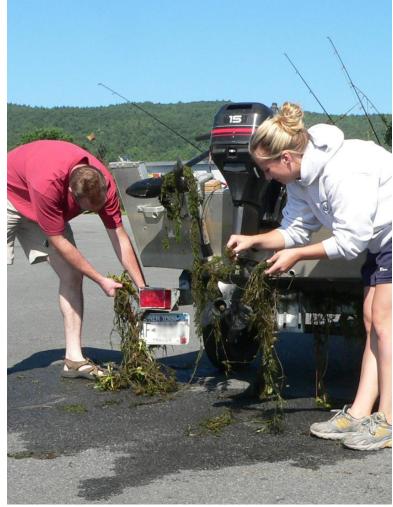

### FIGHT THE SPREAD OF AQUATIC INVADERS

PLANTS, ANIMALS AND MUD FROM ALL EQUIPMENT.

- DRAIN ALL WATER FROM YOUR BOAT AND GEAR.
- DRY EVERYTHING THOROUGHLY WITH A TOWEL.

#### How do they spread?

Oltra easily siveloaded, the main may that these arpeater towardiers operated to by Manfalag robin on boats, tradess, and gear used by anglets, beaters, and other remandonists. If you have a renter accuse site without taking proceedings, you may be managementing these hearsful regenierss from one hody of unsteads another.