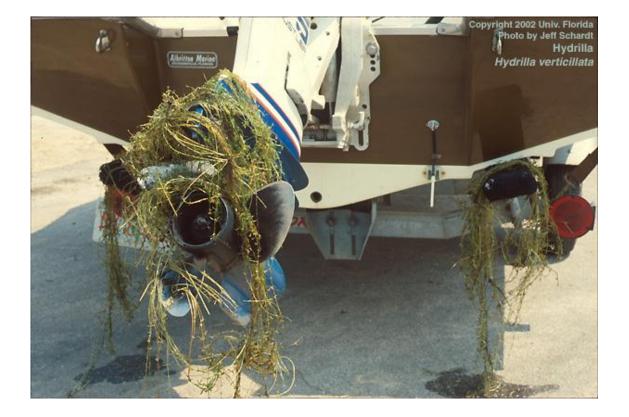

### FIGHT THE SPREAD OF AQUATIC INVADERS

PLANTS, ANIMALS AND MUD FROM ALL EQUIPMENT.

- DRAIN ALL WATER FROM YOUR BOAT AND GEAR.
- DRY EVERYTHING THOROUGHLY WITH A TOWEL.

### TRANSPORTZERO.ORG

waters. Once-established in a new body of water. they can do lasting damage to our environment. notice recouries, and Risch' errores, which, all roly on healthy water researces.

#### How do they spread?

Oltra easily siveloaded, the main may that these arpeater towardiers operated to by Manfalag robin on boats, tradess, and gear used by anglets, beaters, and other remandonists. If you have a renter accuse site without taking proceedings, you may be managementing these hearsful regenierss from one hody of unsteads another.

#### What can you do?

The good news is that many of Oknob Jakon. rivers, and wetlands are net yet indesed with investive species. With a few staple but effectivesteps, you can halp protect our valuable waters.