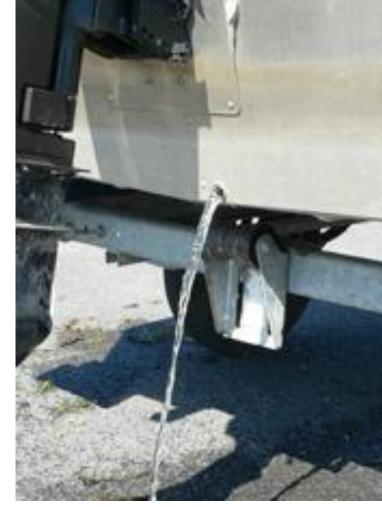

### FIGHT THE SPREAD OF AQUATIC INVADERS

PLANTS, ANIMALS AND MUD FROM ALL EQUIPMENT.

- DRAIN ALL WATER FROM YOUR BOAT AND GEAR.
- DRY EVERYTHING THOROUGHLY WITH A TOWEL.

92% Drain

<sup>81%</sup> Dry