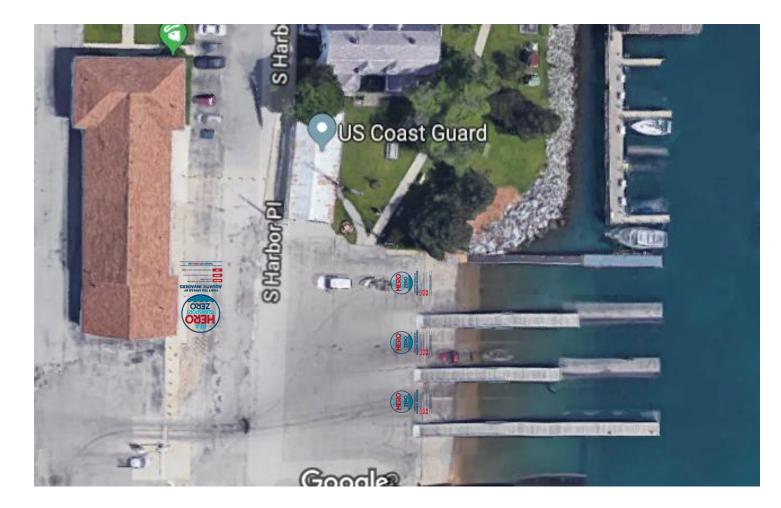

d in a new body of water. they can do lasting damage to our environment. notice recouries, and Risch' errores, which, all roly on healthy water researces.

#### How do they spread?

Oltra easily siveloaded, the main may that these arpeater towardiers operated to by Manfalag robin on boats, tradess, and gear used by anglets, beaters, and other remandonists. If you have a renter accuse site without taking proceedings, you may be managementing these hearsful regenierss from one hody of unsteads another.

#### What can you do?

The good news is that many of Oknob Jakon. rivers, and wetlands are net yet indesed with investive species. With a few staple but effectivesteps, you can halp protect our valuable waters.







92% Drain



<sup>81%</sup> Dry

## Aquatic Invader Decontamination Zones



Waukegan & North Point

## Invasive Crayfish Collaborative



# Red Swamp Crayfish

• Procambarus clarkii





# Marbled Crayfish

- *Procambarus fallax* forma *virginalis*
- Parthenogenic
- All female
- Found in pet trade only
- No known North American populations



# Common Yabby

- Cherax destructor
- Australia
- Prohibited in Illinois



## Australian Red Claw Crayfish

• Cherax quadricarinatus



# Thank you!

Aquatic Pet Surrender Network Or Aquatic Invader Removal Areas <u>Hitzroth@Illinois.edu</u>

Invasive Crayfish Collaborative <u>lkim@Illinois.edu</u>