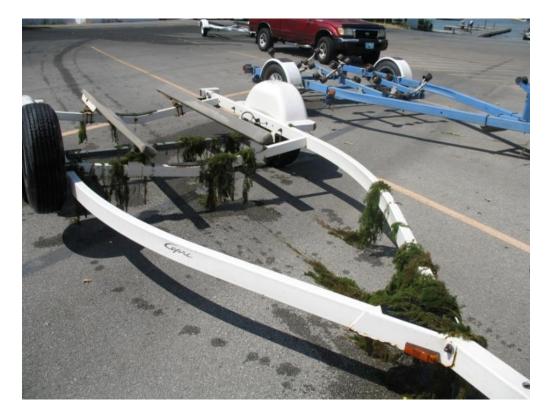

### FIGHT THE SPREAD OF AQUATIC INVADERS

PLANTS, ANIMALS AND MUD FROM ALL EQUIPMENT.

- DRAIN ALL WATER FROM YOUR BOAT AND GEAR.
- DRY EVERYTHING THOROUGHLY WITH A TOWEL.

### TRANSPORTZERO.ORG

waters. Once-established in a new body of water. they can do lasting damage to our environment. notice recouries, and Risch' errores, which, all roly on healthy water researces.

#### How do they spread?

Oltra easily siveloaded, the main may that these arpeater towardiers operated to by Manfalag robin on boats, tradess, and gear used by anglets, beaters, and other remandonists. If you have a renter accuse site without taking proceedings, you may be managementing these hearsful regenierss from one hody of unsteads another.

#### What can you do?

The good news is that many of Oknob Jakon. rivers, and wetlands are net yet indesed with investive species. With a few staple but effectivesteps, you can halp protect our valuable waters.