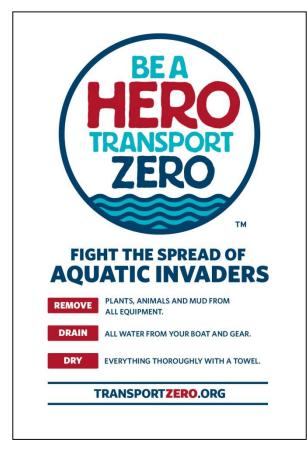

### FIGHT THE SPREAD OF AQUATIC INVADERS

PLANTS, ANIMALS AND MUD FROM ALL EQUIPMENT.

- DRAIN ALL WATER FROM YOUR BOAT AND GEAR.
- DRY EVERYTHING THOROUGHLY WITH A TOWEL.

### TRANSPORTZERO.ORG

waters. Once-established in a new body of water. they can do lasting damage to our environment. notice recouries, and Risch' errores, which, all roly on healthy water researces.