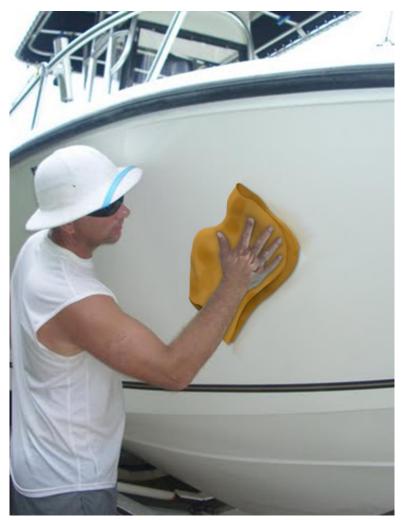

### FIGHT THE SPREAD OF AQUATIC INVADERS

PLANTS, ANIMALS AND MUD FROM ALL EQUIPMENT.

- DRAIN ALL WATER FROM YOUR BOAT AND GEAR.
- DRY EVERYTHING THOROUGHLY WITH A TOWEL.