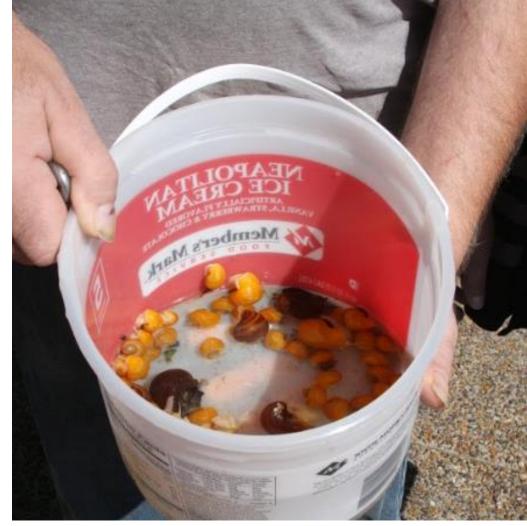

## Pet Surrender Events

### Can't keep your aquatic pet?

Releasing aquarium and water garden pets can hurt them and the environment. Bring them to us instead!

- Only fish and aquatic invertebrates will be accepted. (e.g., crayfish, snails)
- Space is limited! Email us to ensure space for your pet at BeAHeroReleaseZero@gmail.com.
- No penalties for turning in regulated species.