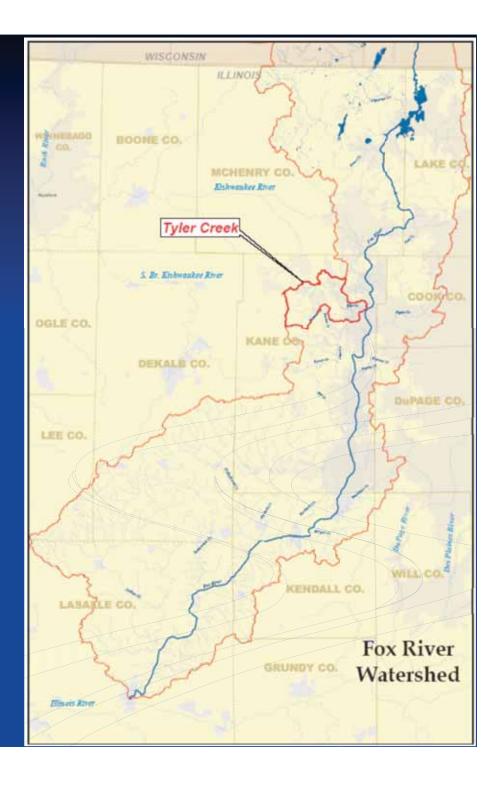

### Watershed Details

- Located in Fox River Watershed;
- 40.5 sq. mi.
- Located in high-growth corridor of central Kane County