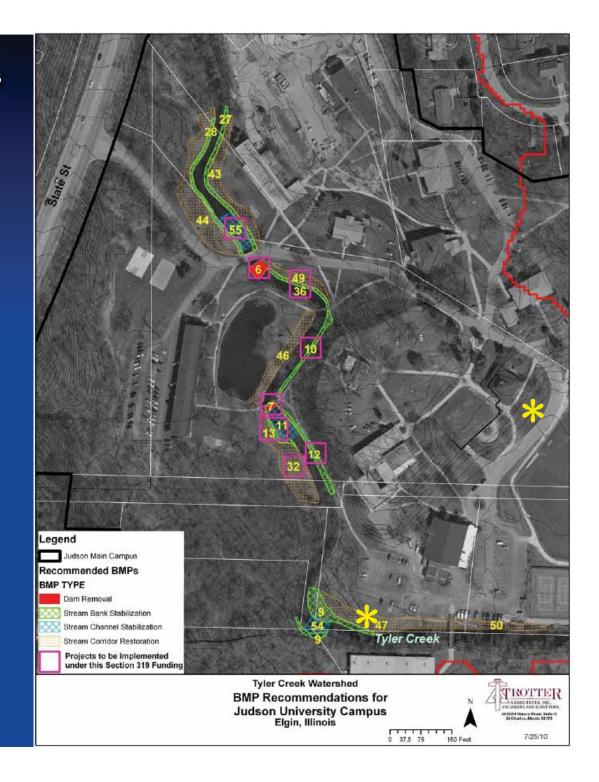

### Stream Corridor Projects - 2011/2012

- Removal of upper dam
- Channel stabilization above Judson Drive Bridge
- Streambank stabilization of Administration Hill
- Remove lower dam remnants and stabilize streambank in current alignment

### Green Infrastructure Projects – 2011/2012

- Bioretention Basin on Presidents Drive
- Bioretention Basin at Plant Ops Parking Lot