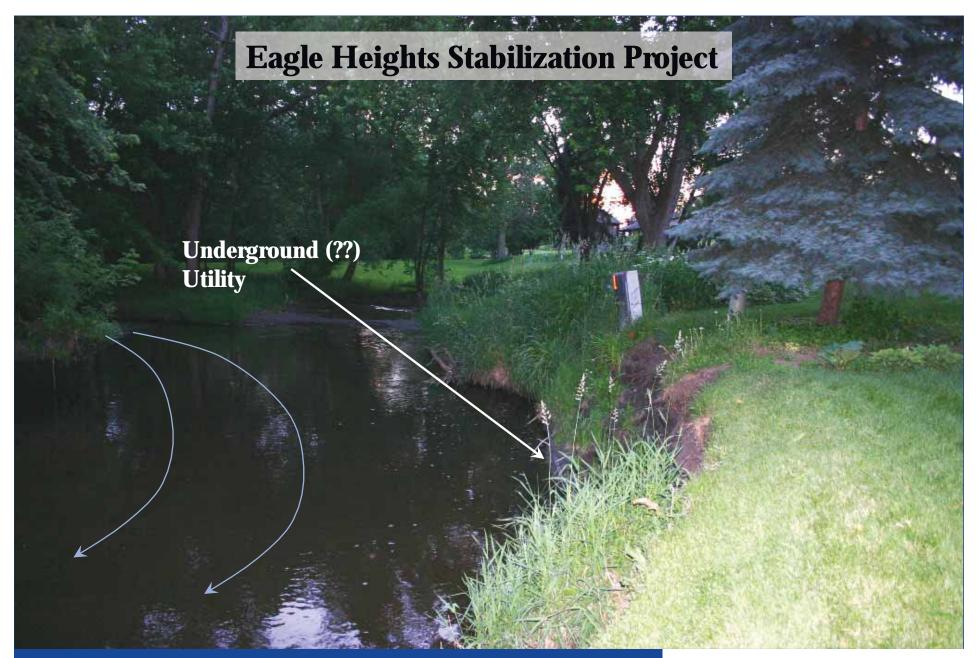

#### Tyler Creek Watershed Plan

### Keys to Success

- 1. Active coalition of watershed stakeholders willing to insure plan recommendations get done.
- 2. Active coalition of watershed stakeholders willing to insure plan recommendations get done!
- 3. Active coalition of watershed stakeholders willing to insure plan recommendations get done!!
- 4. Well defined watershed plan recommendations
- 5. Technical expertise/assistance to implement plan recommendations.

### Tyler Creek Watershed Coalition

### Active Participants

- Private Landowners/HOAs
- Judson University
- City of Elgin
- Village of Gilberts
- Kane County

#### More Involvement Needed From:

- Agricultural landowners
- Village of Pingree Grove
- Kane Co Forest Preserve

## Site-Specific Projects proposed for 2011/2012







**Summer 2010 – normal flow** 



### **Eagle Heights Stabilization Project**



### **Eagle Heights Stabilization Project**



### **Eagle Heights Stabilization Project Typical Sections**







### Spring Cove Townhouse Association Project



### Spring Cove Townhouse Association Project











### Judson University Campus Flooding

Judson stakeholders report that over last 15 years the frequency of flooding on campus has increased

Analysis: 100 Yr flood hasn't changed, but smaller floods happening more frequently

August 2007 flooding on Judson University Campus

### Judson University Campus Tyler Creek Corridor



### Judson University Campus Tyler Creek Corridor







### Judson University Campus Tyler Creek Corridor





### Stream Corridor Projects - 2011/2012

- Removal of