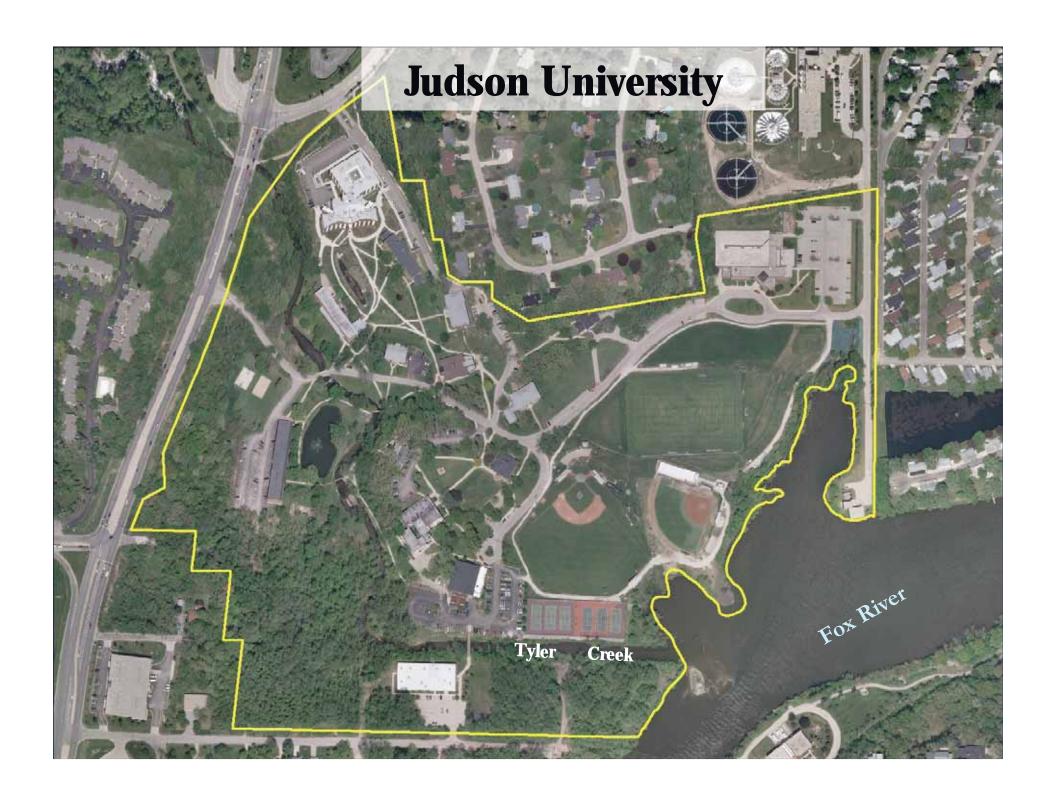

### Active Participants

- Private Landowners/HOAs
- Judson University
- City of Elgin
- Village of Gilberts
- Kane County

### Judson University Campus Flooding

Judson stakeholders report that over last 15 years the frequency of flooding on campus has increased

Analysis: 100 Yr flood hasn't changed, but smaller floods happening more frequently

### Judson University Campus Tyler Creek Corridor