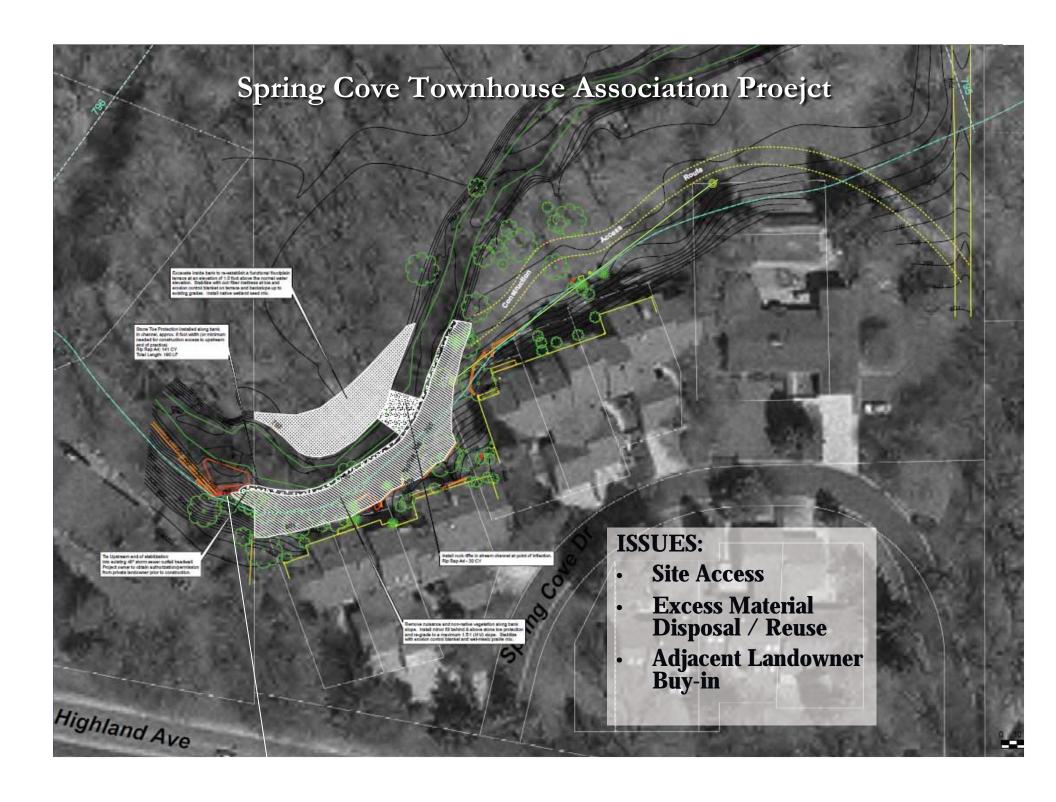

s willing to insure plan recommendations get done!!
- 4. Well defined watershed plan recommendations
- 5. Technical expertise/assistance to implement plan recommendations.

### Tyler Creek Watershed Coalition

### Active Participants

- Private Landowners/HOAs
- Judson University
- City of Elgin
- Village of Gilberts
- Kane County

#### More Involvement Needed From:

- Agricultural landowners
- Village of Pingree Grove
- Kane Co Forest Preserve

## Site-Specific Projects proposed for 2011/2012







**Summer 2010 – normal flow** 



### **Eagle Heights Stabilization Project**



### **Eagle Heights Stabilization Project**



### **Eagle Heights Stabilization Project Typical Sections**







### Spring Cove Townhouse Association Project



### Spring Cove Townhouse Association Project











### Judson University Campus Flooding

Judson stakeholders report that over last 15 years the frequency of flooding on campus has increased

Analysis: 100 Yr flood hasn't changed, but smaller floods happening more frequently

August 2007 flooding on Judson University Campus

### Judson University Campus Tyler Creek Corridor



### Judson University Campus Tyler Creek Corridor







### Judson University Campus Tyler Creek Corridor





### Stream Corridor Projects - 2011/2012

- Removal of upper dam
- Channel stabilization above Judson Drive Bridge
- Streambank stabilization of Administration Hill
- Remove lower dam remnants and stabilize streambank in current alignment

### Green Infrastructure Projects – 2011/2012

- Bioretention Basin on Presidents Drive
- Bioretention Basin at