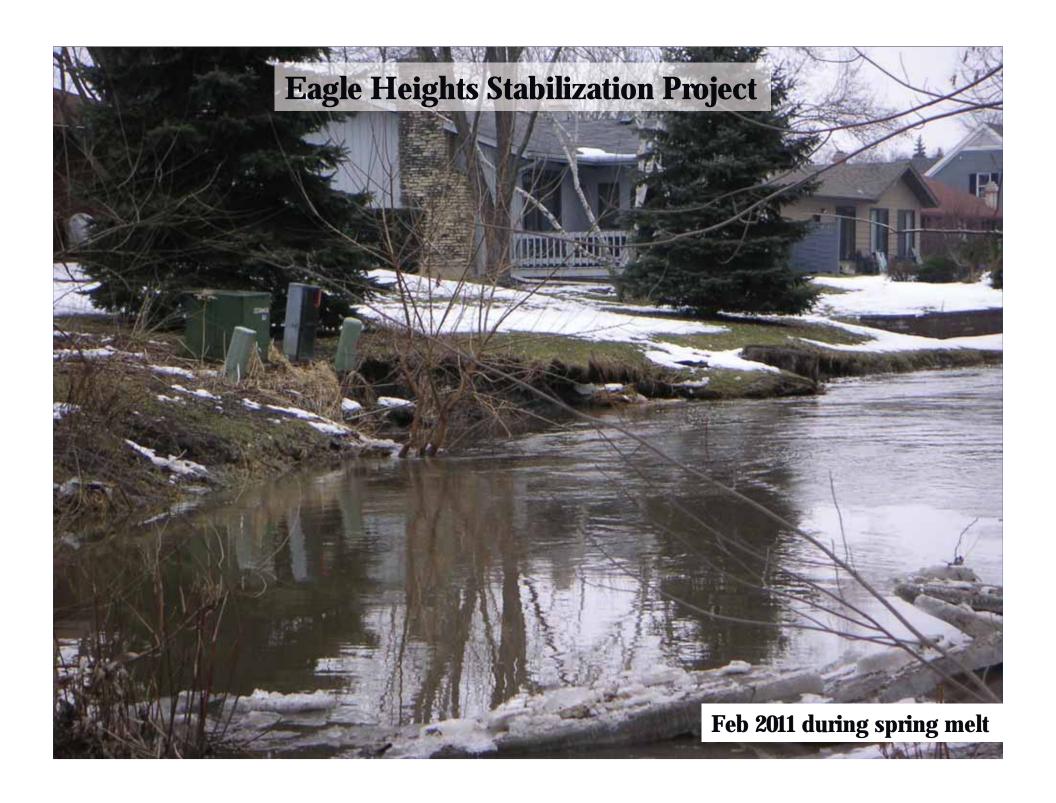

ns

#### Tyler Creek Watershed Plan

### Keys to Success

- 1. Active coalition of watershed stakeholders willing to insure plan recommendations get done.
- 2. Active coalition of watershed stakeholders willing to insure plan recommendations get done!
- 3. Active coalition of watershed stakeholders willing to insure plan recommendations get done!!
- 4. Well defined watershed plan recommendations
- 5. Technical expertise/assistance to implement plan recommendations.

### Tyler Creek Watershed Coalition

### Active Participants

- Private Landowners/HOAs
- Judson University
- City of Elgin
- Village of Gilberts
- Kane County

#### More Involvement Needed From:

- Agricultural landowners
- Village of Pingree Grove
- Kane Co Forest Preserve

## Site-Specific Projects proposed for 2011/2012







**Summer 2010 – normal flow** 



### **Eagle Heights Stabilization Project**



### **Eagle Heights Stabilization Project**



### **Eagle Heights Stabilization Project Typical Sections**







### Spring Cove Townhouse Association Project



### Spring Cove Townhouse Association Project











### Judson University Campus Flooding

Judson stakeholders report that over last 15 years the frequency of flooding on campus has increased

Analysis: 100 Yr flood hasn't changed, but smaller floods happening more frequently

August 2007 flooding on Judson University Campus

### Judson University Campus Tyler Creek Corridor



### Judson University Campus Tyler Creek Corridor







### Judson University Campus Tyler Creek Corridor





### Stream Corridor Projects - 2011/2012

- Removal o