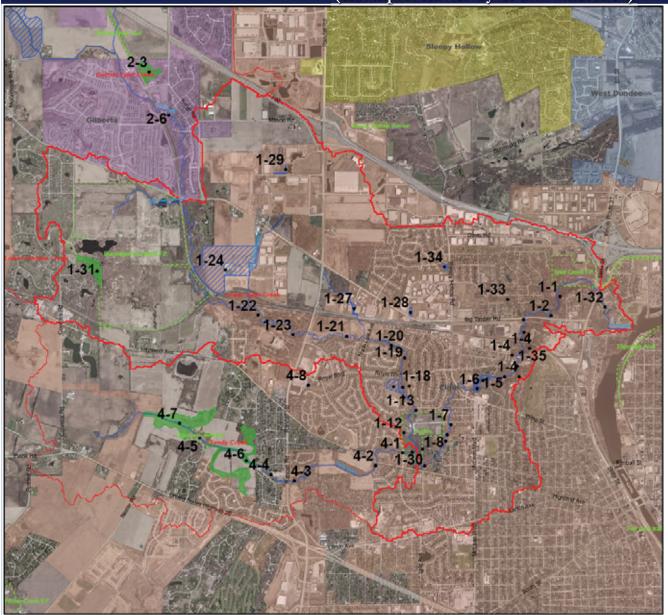

### Site-Specific Recommendations

(Example: Lower Tyler Subwatershed)

#### Subwatershed Protection Recommendations

Tyler Creek Watershed Plan

#### Lower Tyler Creek & Sandy Creek Subwatersheds

|                                                                                 | EUTYPE                       | MISSONAINGATON                                                                                                       |
|---------------------------------------------------------------------------------|------------------------------|----------------------------------------------------------------------------------------------------------------------|
| 10                                                                              | Sentoration                  | Sidemians Research on Public and Private Property                                                                    |
| 0                                                                               | West Suits                   | Stranbark stockpolion - 155 UF on Private Property - Big Timber R.D.IA.                                              |
| -0.                                                                             | Pentoration                  | Welland and Upland Woods Restoration on Public Property                                                              |
| 4                                                                               | Personation                  | Joint wood reductor of hing Fan                                                                                      |
| 4                                                                               | Personation                  | ubland woods resturation at 15ths Flats                                                                              |
| 4                                                                               | Personation                  | Joiand woods restoration at Inling Park                                                                              |
| 4                                                                               | State Coally                 | inglement charmel recordion and stabilization plan on Private Property                                               |
| 4                                                                               | Pentoralion                  | implement of earn compon regionation plan on Private Property                                                        |
| 4                                                                               | Water County                 | Screened water qually facility project at tileuts Plant Beneriary School                                             |
|                                                                                 | Steer Cuerty                 | Steamont Statitudur - ICCLF or Rubi, and Roate Ropely                                                                |
| 4                                                                               | New Cuelly                   | flore sever outsing at                                                                                               |
| 4<br>4<br>2<br>4                                                                | Sestoration                  | Bulletians yours restriction on Proofs Properly                                                                      |
| -0.5                                                                            | Personalion                  | Libitand woods restoration at Eagles F.P. and Private Property                                                       |
| 711                                                                             | Personal on                  | Sigtomisms vocats restoration at Eagles F.P., and Private Property                                                   |
| -12                                                                             | Personalion                  | ubland woods resturation at Eagles 7.7.                                                                              |
| -Q                                                                              | WHIN CORN                    | Titleamonie dabitation of Private Property                                                                           |
| 100                                                                             | PRODUCTOR OF                 | LOWG HOOD PROVIDED BY CHARGOS SCHOOL                                                                                 |
| 478<br>479                                                                      | Peritor all on               | Enformand woods regionation on Public Property                                                                       |
| 417                                                                             | MIN CART                     | Construct states custo recom project at years Contex Supplyation states curtain                                      |
| -11                                                                             | Restoration                  | Prairie resturator un Private Property                                                                               |
| :                                                                               | Personation                  | Bullomand woods resturation on Books, and Private Properly                                                           |
| .44                                                                             | Well Coally                  | Streambert similarion as needed where Tyle has meandered out of publicly owned combin                                |
| 80<br>80<br>80<br>80<br>80<br>80<br>80<br>80<br>80<br>80<br>80<br>80<br>80<br>8 | Personal or                  | lifetan contain restoration and stabilisation on private property scheduled for development                          |
| .00                                                                             | Restoration                  | Latent account and welfand restoration on City of Right Property                                                     |
| 45                                                                              | Personalion                  | Joans woods and verland restorator on Private Process                                                                |
| 20                                                                              |                              |                                                                                                                      |
| 24                                                                              | Ner Sah                      | Excusing improvement in this mater constraint products in ministration is sent and webspelvior from business part    |
| -                                                                               | Water Sulety                 | natal liabler quality controls to clean parting of runoff before it enters stream                                    |
| 91_                                                                             | William Child                | Retort by sofor detentor, remove concrete on fox channel                                                             |
| 3                                                                               | State State                  | Herboth dry bottom pelantion with ned-al-vegetation                                                                  |
| -92                                                                             | With Suits                   | Streeturk declaration or Private Property                                                                            |
| 421                                                                             | Permanent Habitat Projection | Permanenty project privately overecopytons of ACIC Website 1222                                                      |
| 97<br>22<br>23<br>43<br>43<br>54                                                | Restoration                  | Remote concrete seawals and damand restore natural stream bank regelation.                                           |
| -03                                                                             | William Guide                | Storm Steven Curtic Str. E. Steves Froman                                                                            |
| -01                                                                             | Weller County                | Storn-Sever Cultai BirP Reinft Program                                                                               |
| 94                                                                              | Weer Supply                  | Retrofficant of dry bottom detention basin for low flow WG treatment                                                 |
| 11                                                                              | West Guesty                  | Proactive Water Quality BAP and Green infrastructure planning for Naure developments                                 |
| 1                                                                               | Weer Supply                  | Present existing first strange Expirent practice their South SMF and Sees Information abouting to Store developments |
| 0                                                                               | Personation                  | Protect and restore high quality ADIO (Vetland 487)                                                                  |
| 4                                                                               | Permanent Habitat Protection | Fernands projectings quarty ACO Wetland (Or                                                                          |
| 4                                                                               | Permanent Hapital Photection | Permanentis protect triat quality ADID Wellands SIS and SIS                                                          |
| м                                                                               | WINE CORN                    | maniparaucomy of accelerate acting where to maintain units gody memor booten to spirace units units                  |
| 4                                                                               | Restoration                  | Protect and resture Tyler Greek stream contion on private properly                                                   |
| 47                                                                              | WHIT CLIEN                   | Retroft by bottom detertion basin                                                                                    |

#### Legend

- Tyler Creek Tyler Watershed Boundary

Kane Co. F.P.

#### Tyler\_Recommendations

Water Quality