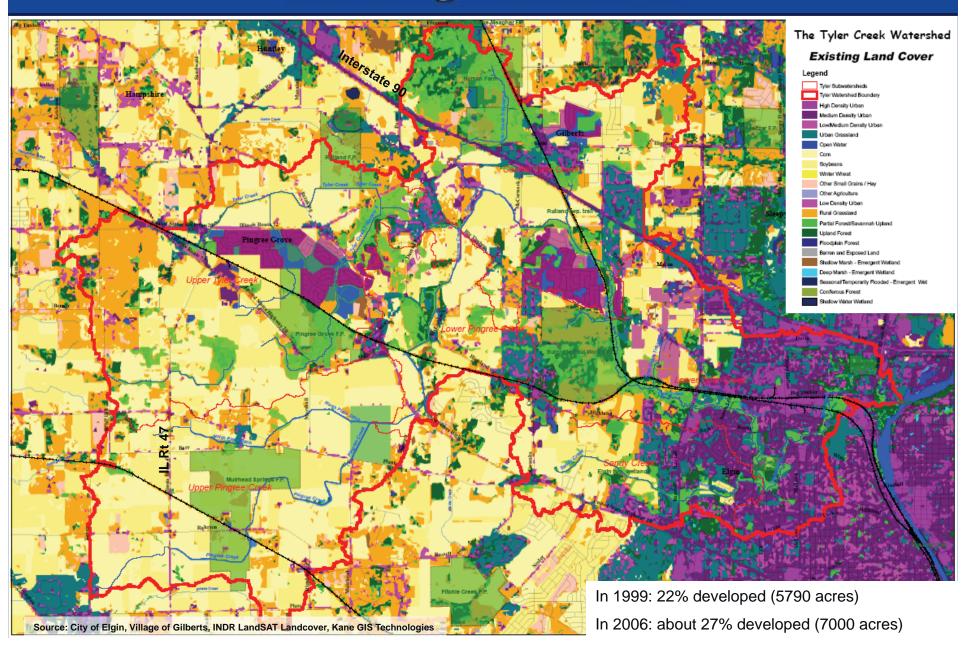

# Putting a Watershed Plan into Action:

Lessons Learned in the Tyler Creek
Watershed

Rob Linke, P.E., CFM



### Watershed Details

- Located in Fox River Watershed;
- 40.5 sq. mi.
- Located in high-growth corridor of central Kane County







### **Existing Landcover**



### **Future Landcover**



### Watershed Plan Background

- Original plan created in 1996

   A good plan, but lacked many specifics and didn't account for extensive development now planned for the watershed
- Area organizations seeking ways to protect watershed
  - Fox River Ecosystem Partnership
  - Fox Valley Land Foundation (Now The Conservation Foundation)
- Watershed update process began in 2005

   Funding provided by IEPA through Section 319 Clean Water
  - Act funds
  - Administered/Coordinated by Chicago Metropolitan Agency for Planning (CMAP)
- Final Approval by IEPA in March 2008





### Key Watershed Protection Strategies

- 1. Organize a Tyler Creek Watershed Coalition.
- 2. Protect remaining high-quality natural areas.
- 3. Implement water quality BMP projects in Lower T