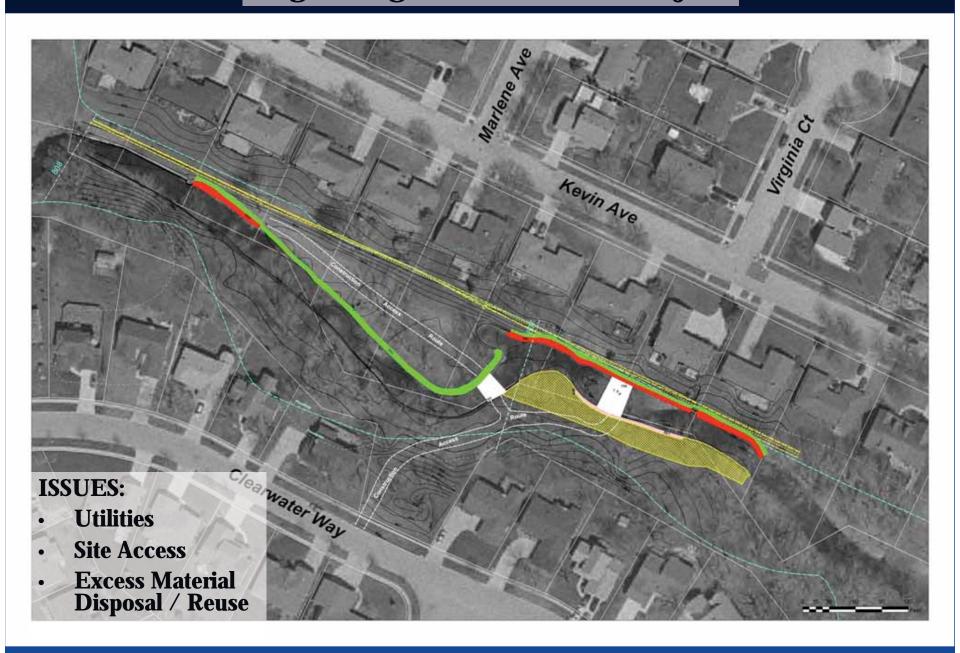

ecommendations get done.
- 2. Active coalition of watershed stakeholders willing to insure plan recommendations get done!
- 3. Active coalition of watershed stakeholders willing to insure plan recommendations get done!!
- 4. Well defined watershed plan recommendations
- 5. Technical expertise/assistance to implement plan recommendations.

### Tyler Creek Watershed Coalition

### Active Participants

- Private Landowners/HOAs
- Judson University
- City of Elgin
- Village of Gilberts
- Kane County

#### More Involvement Needed From:

- Agricultural landowners
- Village of Pingree Grove
- Kane Co Forest Preserve

## Site-Specific Projects proposed for 2011/2012







**Summer 2010 – normal flow** 



### **Eagle Heights Stabilization Project**



### **Eagle Heights Stabilization Project**



### **Eagle Heights Stabilization Project Typical Sections**







### Spring Cove Townhouse Association Project



### Spring Cove Townhouse Association Project











### Judson University Campus Flooding

Judson stakeholders report that over last 15 years the frequency of flooding on campus has increased

Analysis: 100 Yr flood hasn't changed, but smaller floods happening more frequently

August 2007 flooding on Judson University Campus

### Judson University Campus Tyler Creek Corridor



### Judson University Campus Tyler Creek Corridor







### Judson University Campus Tyler Creek Corridor





### Stream Corridor Projects - 2011/2012

- Removal of upper dam
- Channel stabilization above Judson Drive Bridge
- Streambank stabilization of Administration Hill
- Remove lower dam