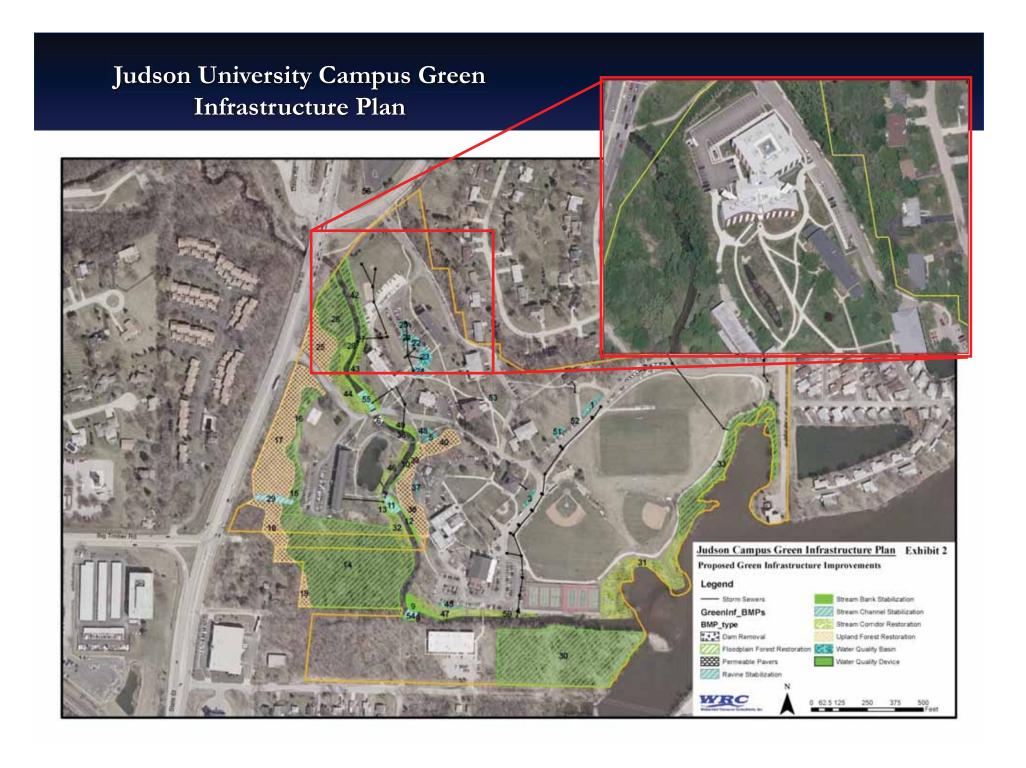

### Green Infrastructure Plan

### Site-Specific Recommendations

(Example: Lower Tyler Subwatershed)

### Judson University Campus Flooding

Judson stakeholders report that over last 15 years the frequency of flooding on campus has increased

Analysis: 100 Yr flood hasn't changed, but smaller floods happening more frequently

### Judson University Campus Tyler Creek Corridor

### Stream Corridor Projects - 2011/2012

- Removal of upper dam
- Channel stabilization above Judson Drive Bridge
- Streambank stabilization of Administration Hill
- Remove lower dam remnants and stabilize streambank in current alignment

### Green Infrastructure Projects – 2011/2012

- Bioretention Basin on Presidents Drive
- Bioretention Basin at Plant Ops Parking Lot