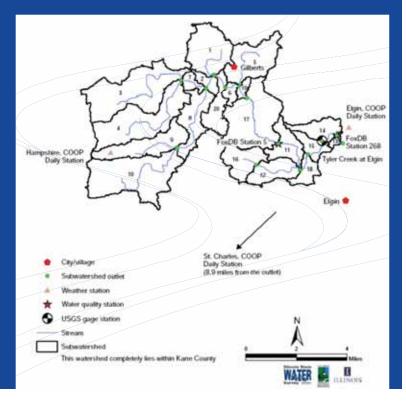

### Watershed Details

- Located in Fox River Watershed;
- 40.5 sq. mi.
- Located in high-growth corridor of central Kane County