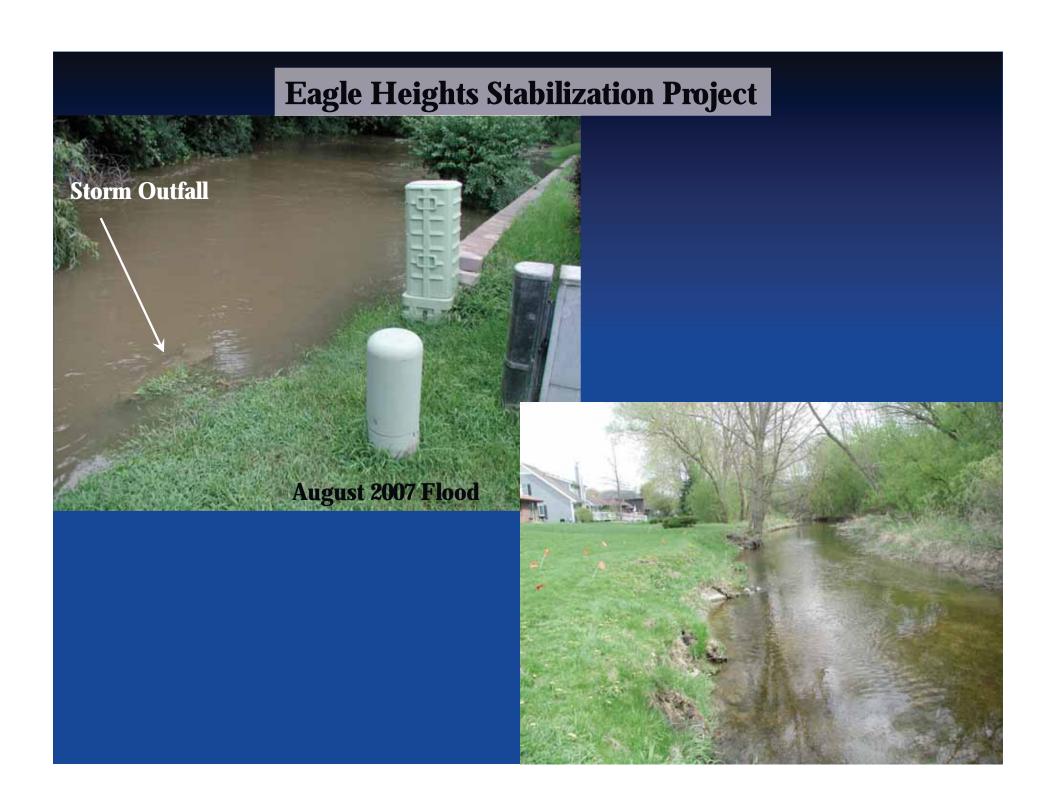

### Keys to Success

- 1. Active coalition of watershed stakeholders willing to insure plan recommendations get done.
- 2. Active coalition of watershed stakeholders willing to insure plan recommendations get done!
- 3. Active coalition of watershed stakeholders willing to insure plan recommendations get done!!
- 4. Well defined watershed plan recommendations
- 5. Technical expertise/assistance to implement plan recommendations.

### Tyler Creek Watershed Coalition

### Active Participants

- Private Landowners/HOAs
- Judson University
- City of Elgin
- Village of Gilberts
- Kane County

#### More Involvement Needed From:

- Agricultural landowners
- Village of Pingree Grove
- Kane Co Forest Preserve

## Site-Specific Projects proposed for 2011/2012







**Summer 2010 – normal flow** 



### **Eagle Heights Stabilization Project**



### **Eagle Heights Stabilization Project**



### **Eagle Heights Stabilization Project Typical Sections**







### Spring Cove Townhouse Association Project



### Spring Cove Townhouse Association Project











### Judson University Campus Flooding

Judson stakeholders report that over last 15 years the frequency of flooding on campus has increased

Analysis: 100 Yr flood hasn't changed, but smaller floods happening more frequently

August 2007 flooding on Judson University Campus

### Judson University Campus Tyler Creek Corridor



### Judson University Campus Tyler Creek Corridor







### Judson University Campus Tyler Creek Corridor





### Stream Corridor Projects - 2011/2012

- Removal of upper dam
- Channel stabilization