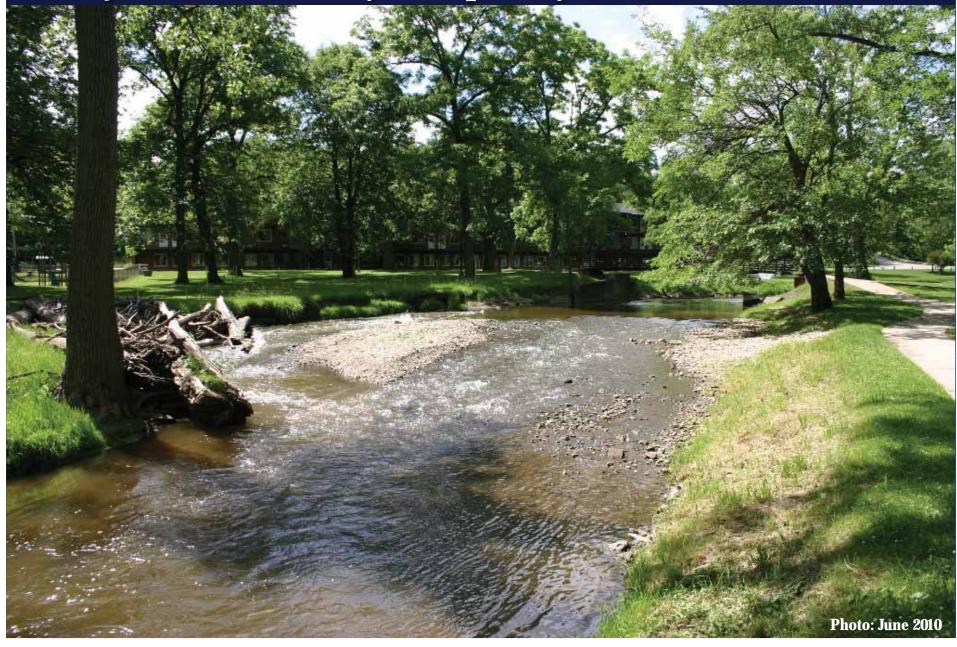

### Judson University Campus Tyler Creek Corridor

### Stream Corridor Projects - 2011/2012

- Removal of upper dam
- Channel stabilization above Judson Drive Bridge
- Streambank stabilization of Administration Hill
- Remove lower dam remnants and stabilize streambank in current alignment