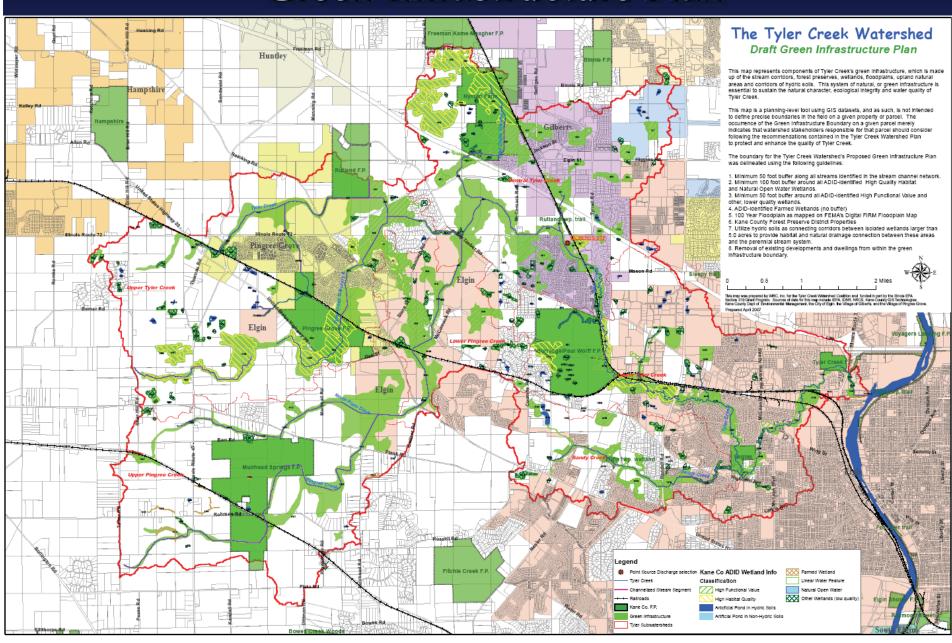

rtnership
  - Fox Valley Land Foundation (Now The Conservation Foundation)
- Watershed update process began in 2005

   Funding provided by IEPA through Section 319 Clean Water
  - Act funds
  - Administered/Coordinated by Chicago Metropolitan Agency for Planning (CMAP)
- Final Approval by IEPA in March 2008





### Key Watershed Protection Strategies

- 1. Organize a Tyler Creek Watershed Coalition.
- 2. Protect remaining high-quality natural areas.
- 3. Implement water quality BMP projects in Lower Tyler Creek.
- 4. Incorporate Green Infrastructure Plan and innovative stormwater management into new developments.
- 5. Build upon water quality modeling & monitoring of the Tyler Creek Watershed by FRSG/ISWS to aid in analysis of BMP planning and assessment.

### Green Infrastructure Plan



### Site-Specific Recommendations

(Example: Lower Tyler Subwatershed)



#### Subwatershed Protection Recommendations

Tyler Creek Watershed Plan

#### Lower Tyler Creek & Sandy Creek Subwatersheds

|                                                                                 | EUTYPE                       | MISSONAINGATON                                                                                                       |
|---------------------------------------------------------------------------------|------------------------------|----------------------------------------------------------------------------------------------------------------------|
| 10                                                                              | Sentoration                  | Sidemians Resea