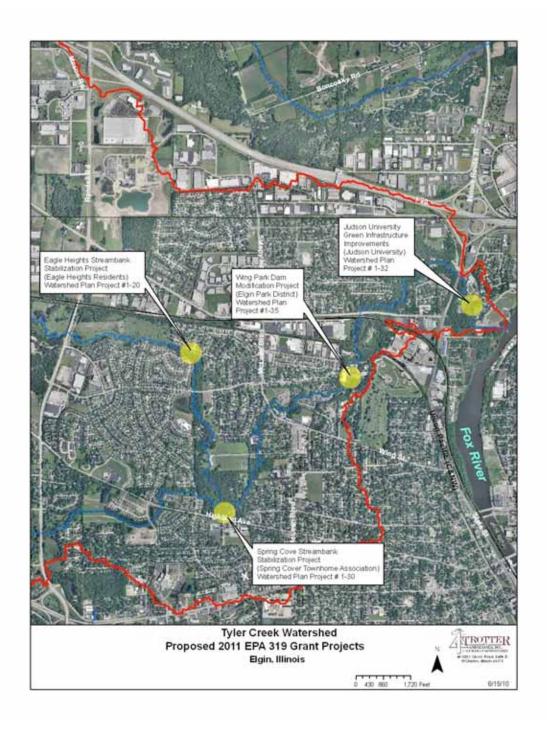

lans

#### Tyler Creek Watershed Plan

### Keys to Success

- 1. Active coalition of watershed stakeholders willing to insure plan recommendations get done.
- 2. Active coalition of watershed stakeholders willing to insure plan recommendations get done!
- 3. Active coalition of watershed stakeholders willing to insure plan recommendations get done!!
- 4. Well defined watershed plan recommendations
- 5. Technical expertise/assistance to implement plan recommendations.

### Tyler Creek Watershed Coalition

### Active Participants

- Private Landowners/HOAs
- Judson University
- City of Elgin
- Village of Gilberts
- Kane County

#### More Involvement Needed From:

- Agricultural landowners
- Village of Pingree Grove
- Kane Co Forest Preserve

## Site-Specific Projects proposed for 2011/2012







**Summer 2010 – normal flow** 



### **Eagle Heights Stabilization Project**



### **Eagle Heights Stabilization Project**



### **Eagle Heights Stabilization Project Typical Sections**







### Spring Cove Townhouse Association Project



### Spring Cove Townhouse Association Project











### Judson University Campus Flooding

Judson stakeholders report that over last 15 years the frequency of flooding on campus has increased

Analysis: 100 Yr flood hasn't changed, but smaller floods happening more frequently

August 2007 flooding on Judson University Campus

### Judson University Campus Tyler Creek Corridor



### Judson University Campus Tyler Creek Corridor







### Judson University Campus Tyler Creek Corridor





### Stream Corridor Projects - 2011/2012

- Removal