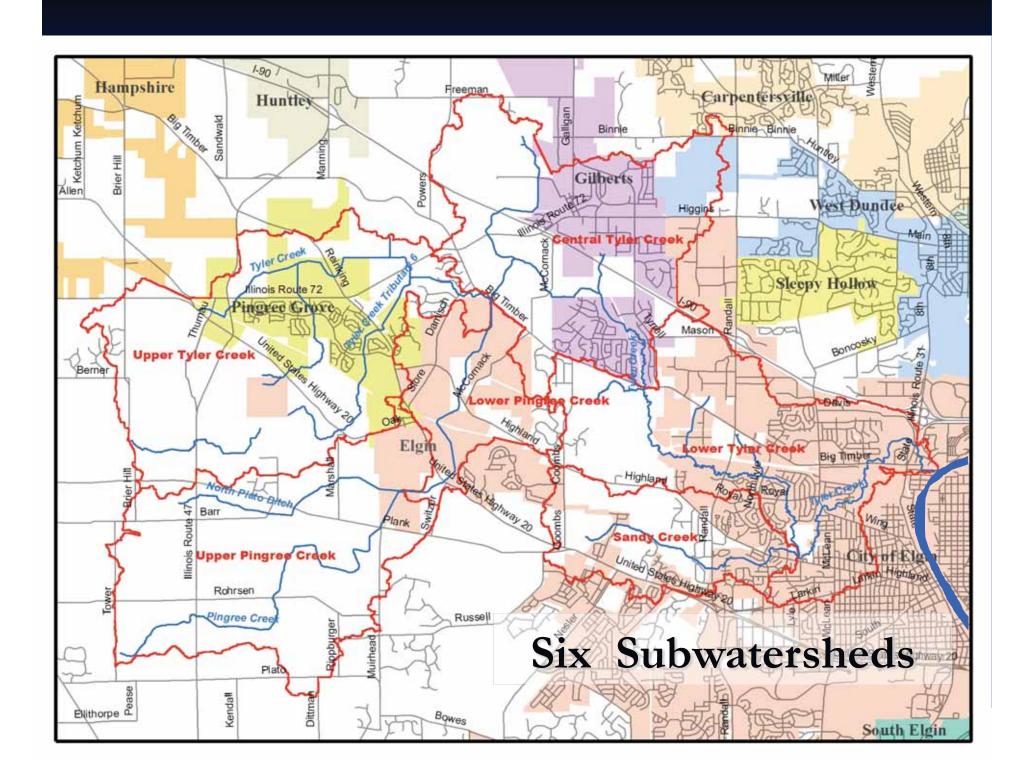

### Watershed Details

- Located in Fox River Watershed;
- 40.5 sq. mi.
- Located in high-growth corridor of central Kane County