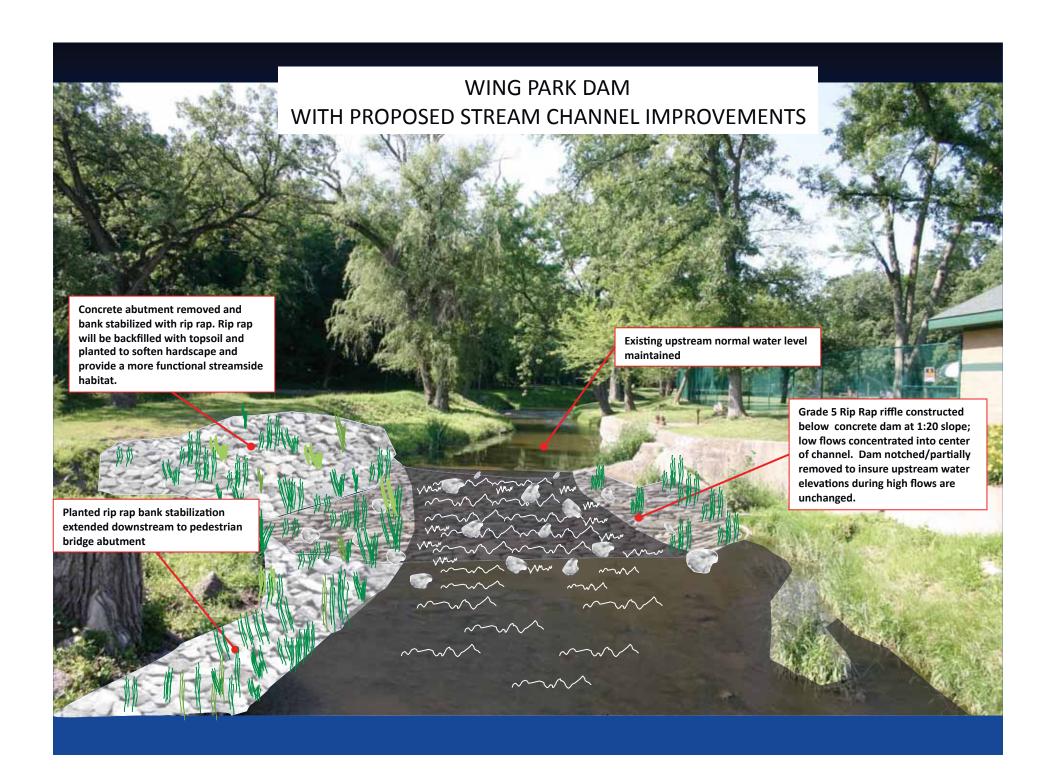

### Stream Corridor Projects - 2011/2012

- Removal of upper dam
- Channel stabilization above Judson Drive Bridge
- Streambank stabilization of Administration Hill
- Remove lower dam remnants and stabilize streambank in current alignment