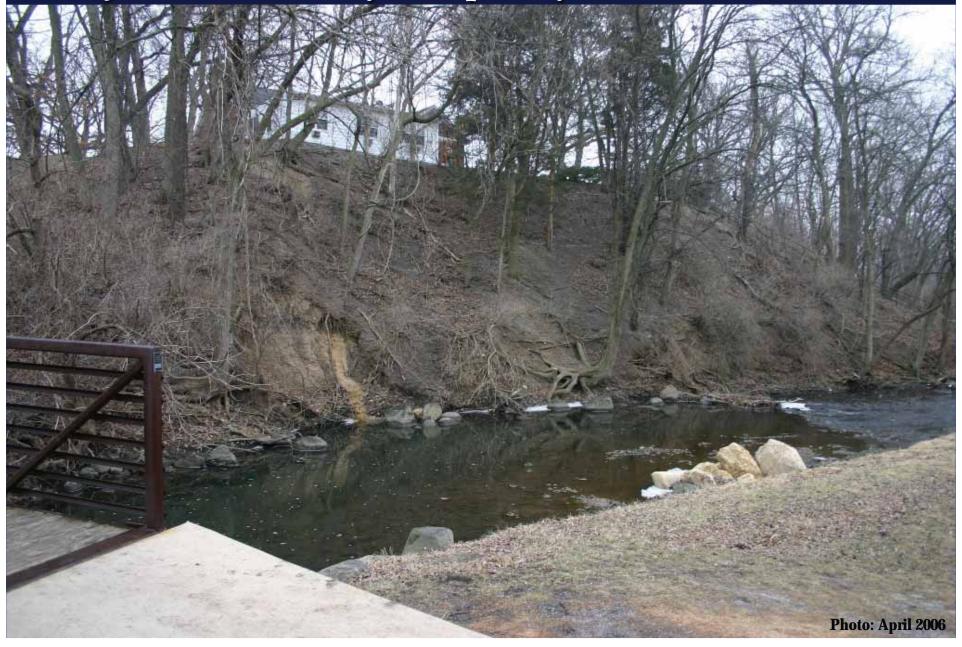

### Judson University Campus Flooding

Judson stakeholders report that over last 15 years the frequency of flooding on campus has increased

Analysis: 100 Yr flood hasn't changed, but smaller floods happening more frequently

August 2007 flooding on Judson University Campus

### Judson University Campus Tyler Creek Corridor