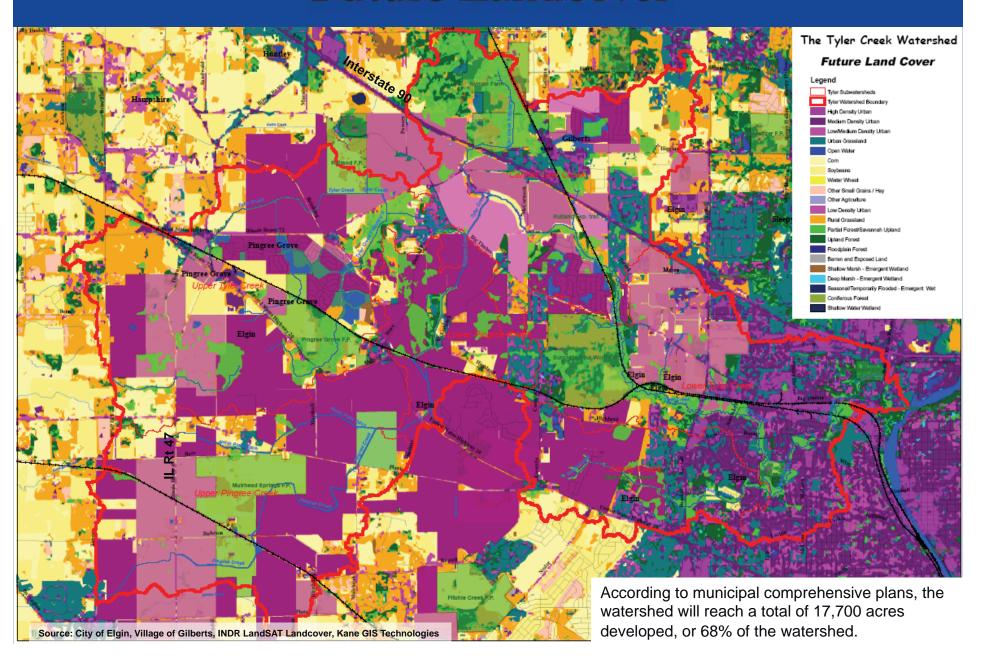

# Putting a Watershed Plan into Action:

Lessons Learned in the Tyler Creek
Watershed

Rob Linke, P.E., CFM



### Watershed Details

- Located in Fox River Watershed;
- 40.5 sq. mi.
- Located in high-growth corridor of central Kane County







### **Existing Landcover**



### **Future Landcover**



### Watershed Plan Background

- Original plan created in 1996

   A good plan, but lacked many specifics and didn't account for extensive development now planned for the watershed
- Area organizations seeking ways to protect watershed
  - Fox River Ecosystem Partnership
  - Fox Valley Land Foundation (Now The Conservation Foundation)
- Watershed update process began in 2005

   Funding provided by IEPA through Section 319 Clean Water
  - Act funds
  - Administered/Coordinated by Chicago Metropolitan Agency for Planning (CMAP)
- Final Approval by IEPA in March 2008





### Key Watershed Protection Strategies

- 1. Organize a Tyler Creek Watershed Coalition.
- 2. Protect remaining high-quality natural areas.
- 3. Implement water quality BMP projects in Lower Tyler Creek.
- 4. Incorporate