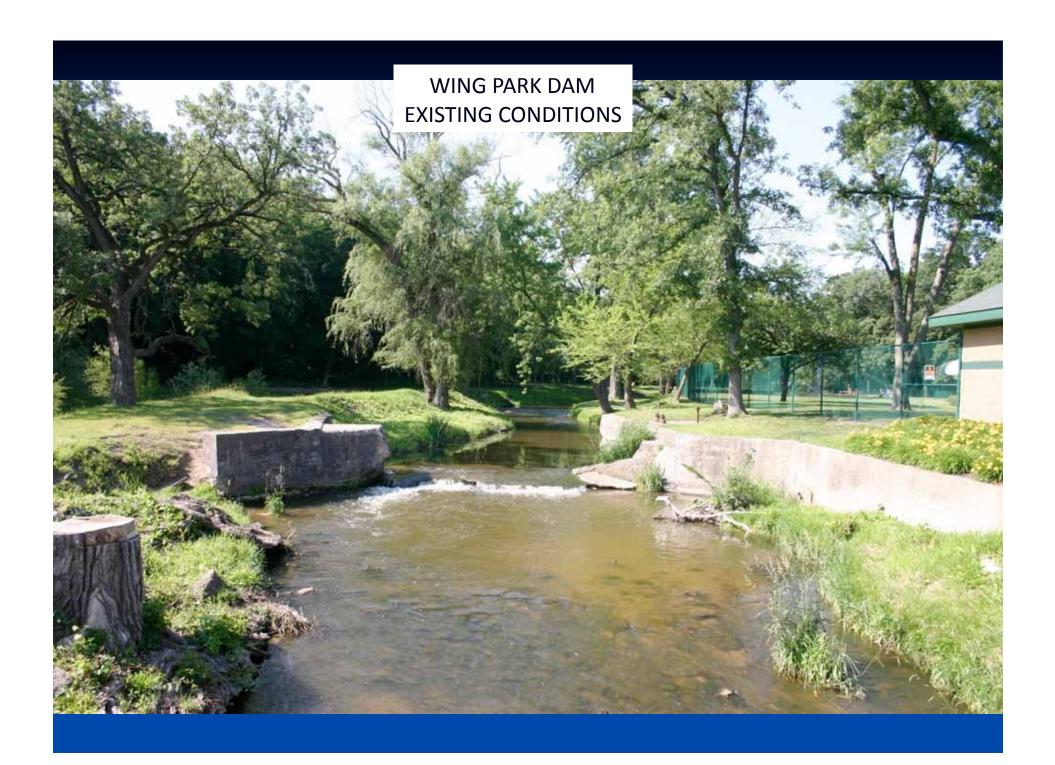

### Stream Corridor Projects - 2011/2012

- Removal of upper dam
- Channel stabilization above Judson Drive Bridge
- Streambank stabilization of Administration Hill
- Remove lower dam remnants and stabilize streambank in current alignment